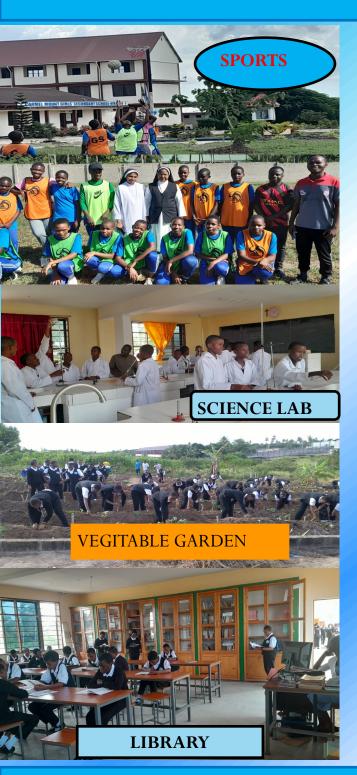

#### OUR INSPIRATION

girls only.(F1 to F5) The school has competent St. Kuriakose and experienced teachers. ♦ Its environment is clean

**Elias Chavara** 

◆ It has advanced Science and Computer laboratories.

Children, you are GOD'S

investment in the hands of your Parents

[ST. CHAVARA]

**OUR SCHOOL** 

It is a boarding school for

- It has well equipped Library with reference Books.
- It has all the significant infrastructure for students' mental, physical and spiritual health.
- The School offers a variety of extra Curricular activities, including Sports, Arts and Community service.