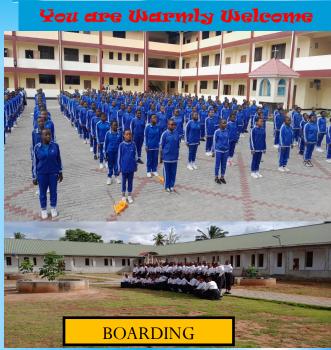

Children, you are GOD'S

investment in the hands of your Parents

[ST. CHAVARA]

**OUR SCHOOL** 

It is a boarding school for

- It has well equipped Library with reference Books.
- It has all the significant infrastructure for students' mental, physical and spiritual health.
- The School offers a variety of extra Curricular activities, including Sports, Arts and Community service.